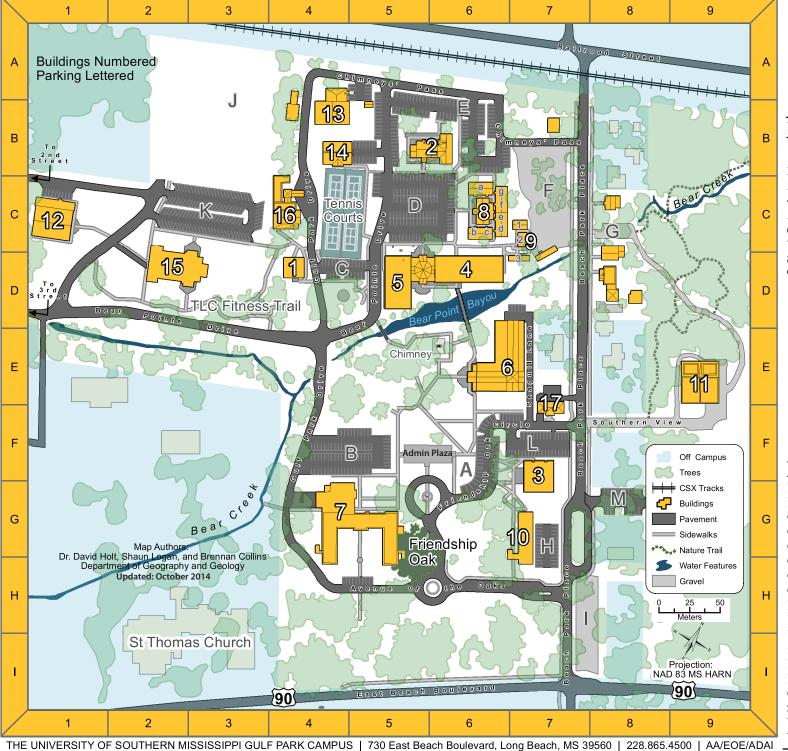

## GULF PARK BUILDING CODES

|   | GOLF TARK BUILDING            | COD   | Lo         |
|---|-------------------------------|-------|------------|
|   | Building Name                 | Grid  | Code       |
|   | 1. Barber Building (BB)       |       | 4D         |
|   | 2. Business Complex (BC)      |       | 5B         |
|   | 3. Elizabeth Hall (EH)        |       | 7F         |
|   | 4. Fleming Education Center   | (FEC) | 6D         |
|   | 5. FEC Auditorium             |       | 5D         |
|   | 6. Gulf Coast Library         |       | 6E         |
|   | 7. Hardy Hall (HH)            |       | 4G         |
|   | 8. Holloway Complex (HC)      |       | 6C         |
|   | 9. Holloway East              |       | 7C         |
|   | 10. Lloyd Hall (LH)           |       | 7G         |
|   | 11. Mechanical Plant          |       | 9E         |
|   | 12. Nursing Building (NB)     |       | 1C         |
|   | 13. Physical Plant            |       | <b>4</b> B |
|   | 14. Security / Receiving      |       | <b>4</b> B |
|   | 15. Science Building (SB)     |       | 3D         |
|   | 16. Technology Learning       |       |            |
|   | Center (TLC)                  |       | 4C         |
| - | 17. Workplace Learning and    |       |            |
|   | Performance Institute (W      | LPI)  | 7E         |
|   | Locations of Interest         |       |            |
|   | Academic Dean (Hardy 218)     | 7     | (4G)       |
|   | Admissions (Hardy 106)        | 7     | (4G)       |
|   | Barnes & Noble Bookstore      | 7     | (4G)       |
|   | Business Office (Hardy 231)   | 7     | (4G)       |
|   | College of Arts and Letters   | 3     | (7F)       |
|   | College of Business           | 2     | (5B)       |
|   | College of Ed/Psych           | 7     | (4G)       |
|   | College of Health             | 12    | (1C)       |
|   | College of Nursing            | 12    | (1C)       |
|   | College ofScience/Tech        |       | (3D)       |
|   | Financial Aid (Hardy 230)     | 7     | (4G)       |
|   | Fitness Center (BB)           | 1     | (4D)       |
| - | Human Resources (Hardy 205    | ) 7   | (4G)       |
|   | iTech (FEC 310)               | 4     | (5D)       |
|   | Katrina Research Center (LIB) |       | (6E)       |
|   | Learning Commons (LIB)        | 6     | (6E)       |
|   | Ocean View Cafe (Hardy)       | 7     | (4G)       |
|   | Student Services (Hardy 232)  | 7     | (4G)       |
|   | Veterans Affairs (Hardy 230)  | 7     | (4G)       |
|   | Vice President's (Hardy 218)  | 7     | (4G)       |
| J |                               | •     |            |